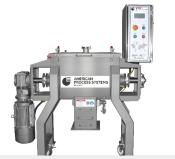

#### American Process Systems®

- FPB-1P5 OptimaBlend® Fluidizing Paddle Blender (1.5 ft³)
- FZM-07 Optimal Blend Fluidizing Zone Mixer (7 ft<sup>3</sup>)
- PRB-11 Paddle Ribbon Blender (11 ft<sup>3</sup>)
- CPB-06 Cylindrical Paddle Blender (6 ft³)